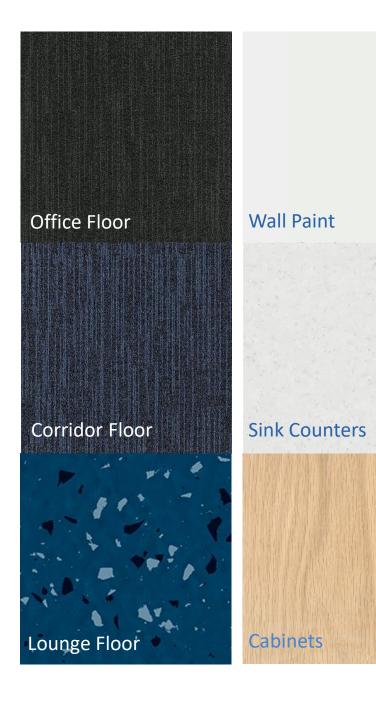

#### Features:

- Rubber Floor in Lounge/Public
- Carpet in Office locations only
- Wood Look Cabinetry

OFFICES /
STUDENT LOUNGE

#### **RESTROOMS**

Wall Paint

Wall Protection

#### Features:

- Rubber Sheet Flooring
- White Medical Cabinetry
- Campus colors