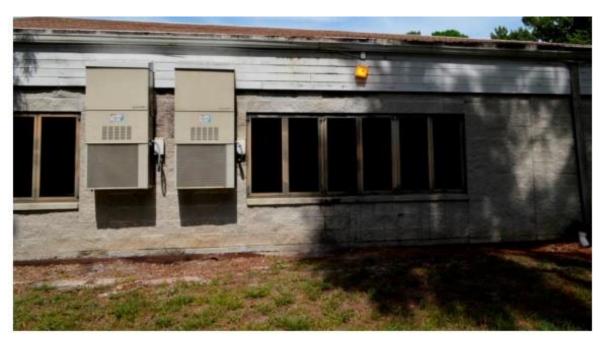

Evidence of Leaks

Rust on Deck

**Rust on Connection Joists** 

Cracks & Gaps at Windowsills & Poorly Cast Sill

Typical Exterior Wall Pack with Damaged Mount