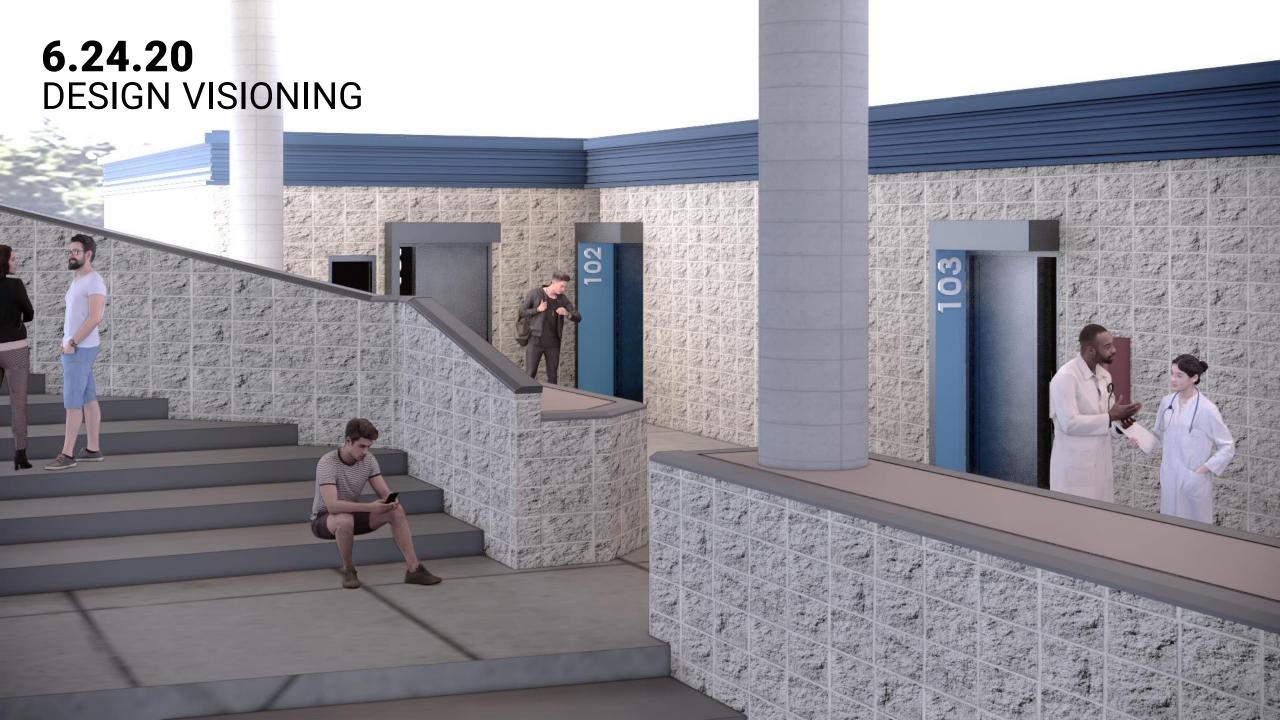

## **6.24.20** DESIGN VISIONING

#### **Student Union**

#### **Healthcare**

#### Modern

#### Features:

- Rubber Floor in Lounge/Public
- Carpet in Office locations only
- Wood Look Cabinetry

OFFICES /
STUDENT LOUNGE