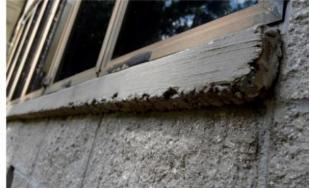

Evidence of Leaks

Rust on Deck

**Rust on Connection Joists** 

Cracks & Gaps at Windowsills & Poorly Cast Sill

Typical Exterior Wall Pack with Damaged Mount