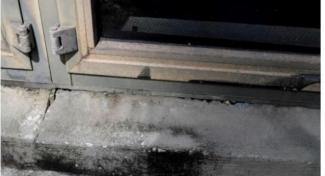

Evidence of Leaks

Rust on Deck

**Rust on Connection Joists** 

Cracks & Gaps at Windowsills & Poorly Cast Sill

Typical Exterior Wall Pack with Damaged Mount