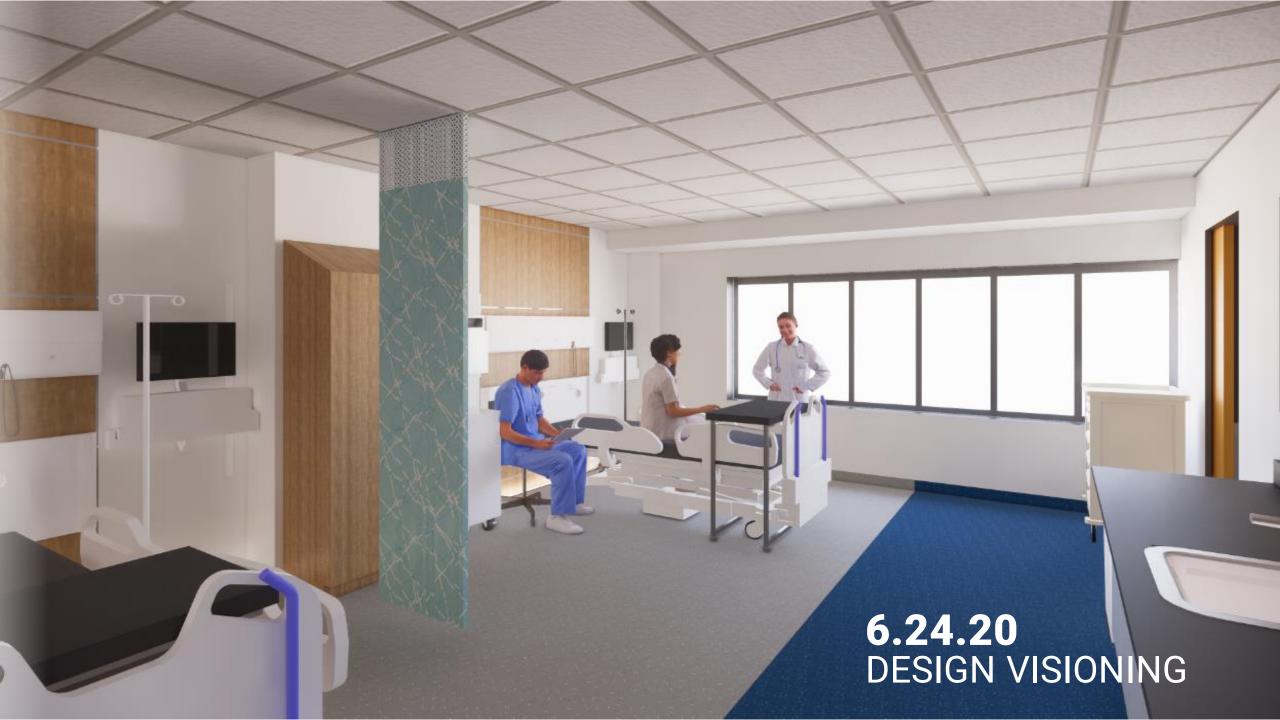

## **6.24.20** DESIGN VISIONING

#### Features:

- Rubber Sheet Flooring
- White Medical Cabinetry
- Campus colors