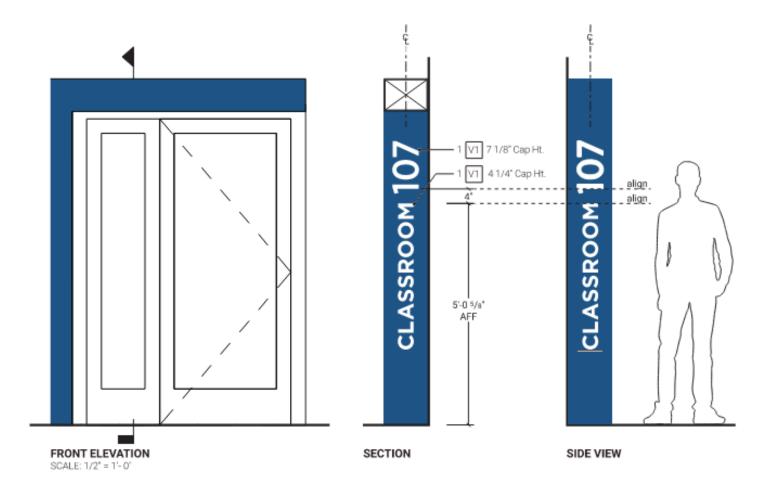

- Campus colors

### CLASSROOMS / SIM LABS









# 11.16.20 CONSTRUCTION NOTICE TO PROCEED

- Verification of Existing Conditions.
   Conditions of structure of the modular buildings was the biggest uncertainty for cost, scope, and time.
- Some of the biggest concerns were:
  - Condition of perimeter channel and condition of under-slab support beams.
  - Ability to demo roofing system and keep bar joist / other elements intact.
  - Installation of new sanitary system
  - Perimeter fascia elements













# **5.26.21**CONSTRUCTION SUBSTANTIAL COMPLETION

- Pandemic Implications.
- Rapid escalation of lead times for materials after the fact
  - Storefront and glazing systems
  - Door surrounds
- Labor supply inconsistencies during construction

## **5.26.21** SIGNAGE SHOP DRAWINGS







## **1.05.21** SITE AERIAL

VS.

## **6.07.21** SITE AERIAL







Daytona State College Palm Coast

Image # 19 Date 01.05.2021



Daytona State College Palm Coast

Image # 55 Date 06.07.2021











## Discussion