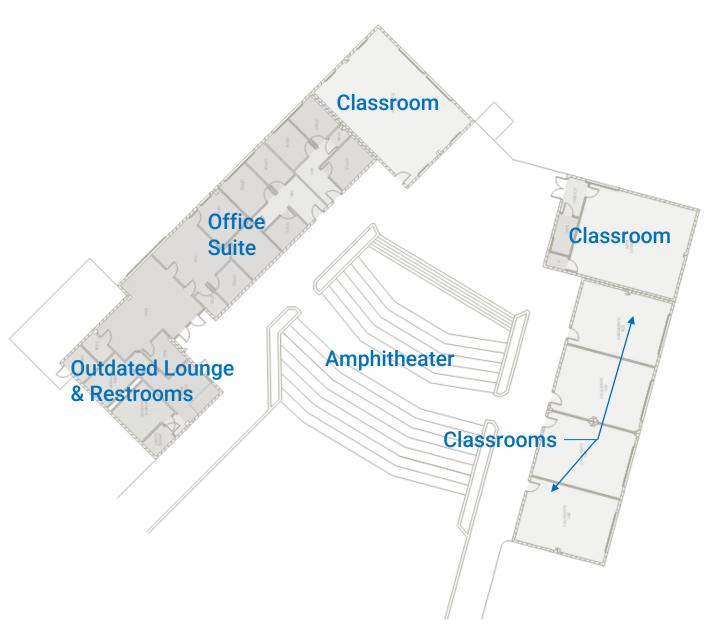

# 6.05.19 BUILDING 01 EXISTING PLAN

### **Enhanced** Classrooms **New Sim Labs Remodeled Offices New Lounge** Renovated Restrooms **Exterior Grounds** Improvements for **Amphitheater**

# **6.05.19**BUILDING 01 NURSING PROGRAM FIT PLAN