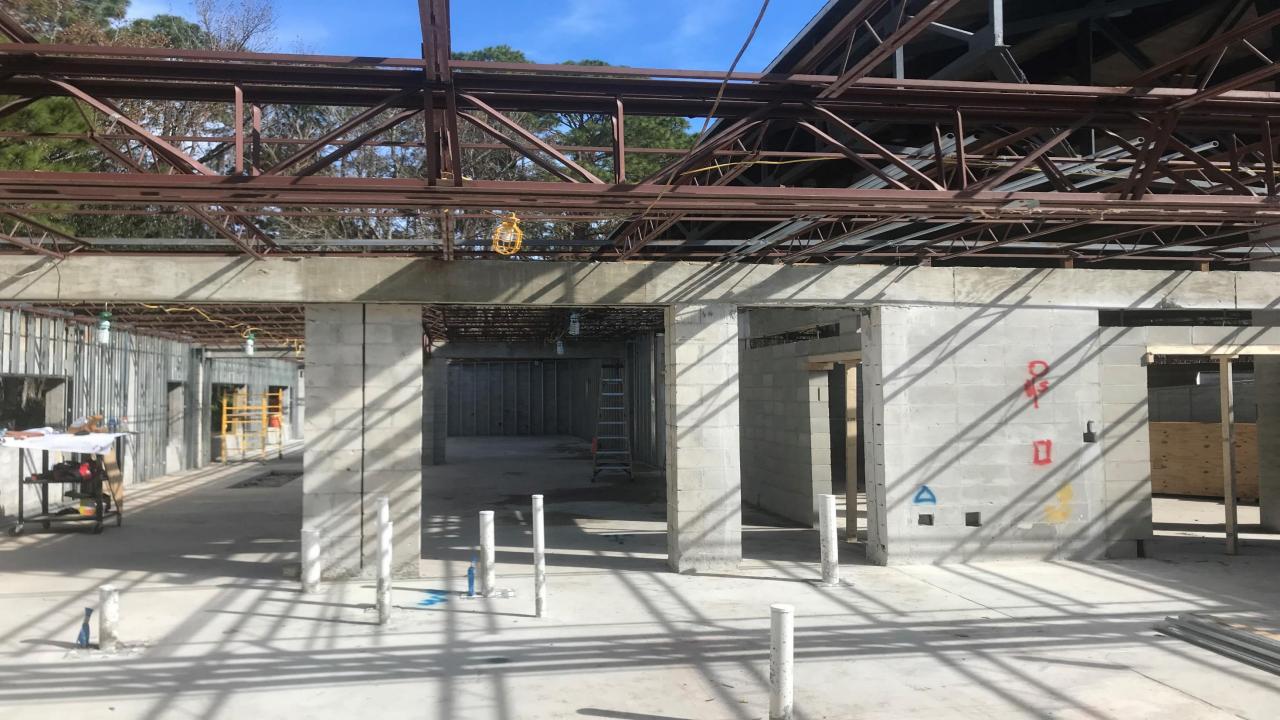

# 11.16.20 CONSTRUCTION NOTICE TO PROCEED

- Verification of Existing Conditions.
   Conditions of structure of the modular buildings was the biggest uncertainty for cost, scope, and time.
- Some of the biggest concerns were:
  - Condition of perimeter channel and condition of under-slab support beams.
  - Ability to demo roofing system and keep bar joist / other elements intact.
  - Installation of new sanitary system
  - Perimeter fascia elements