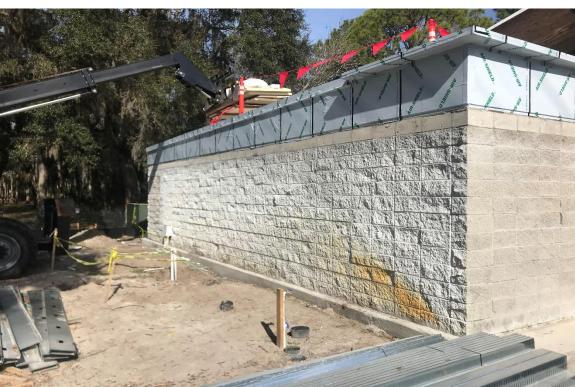

# 11.16.20 CONSTRUCTION NOTICE TO PROCEED

- Verification of Existing Conditions.
   Conditions of structure of the modular buildings was the biggest uncertainty for cost, scope, and time.
- Some of the biggest concerns were:
  - Condition of perimeter channel and condition of under-slab support beams.
  - Ability to demo roofing system and keep bar joist / other elements intact.
  - Installation of new sanitary system
  - Perimeter fascia elements