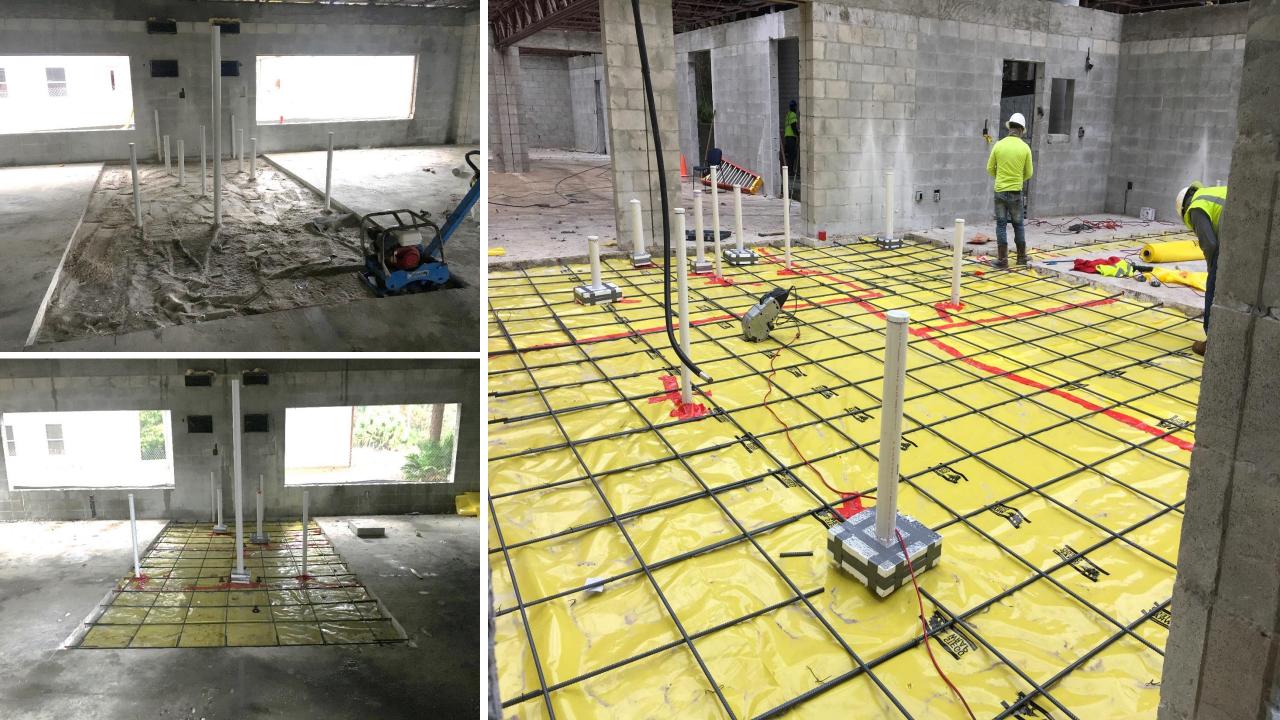

# 11.16.20 CONSTRUCTION NOTICE TO PROCEED

- Verification of Existing Conditions.
   Conditions of structure of the modular buildings was the biggest uncertainty for cost, scope, and time.
- Some of the biggest concerns were:
  - Condition of perimeter channel and condition of under-slab support beams.
  - Ability to demo roofing system and keep bar joist / other elements intact.
  - Installation of new sanitary system
  - Perimeter fascia elements