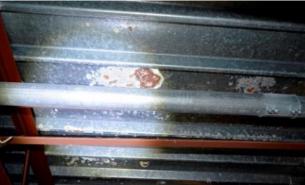

Evidence of Leaks

Rust on Deck

**Rust on Connection Joists** 

Cracks & Gaps at Windowsills & Poorly Cast Sill

Typical Exterior Wall Pack with Damaged Mount