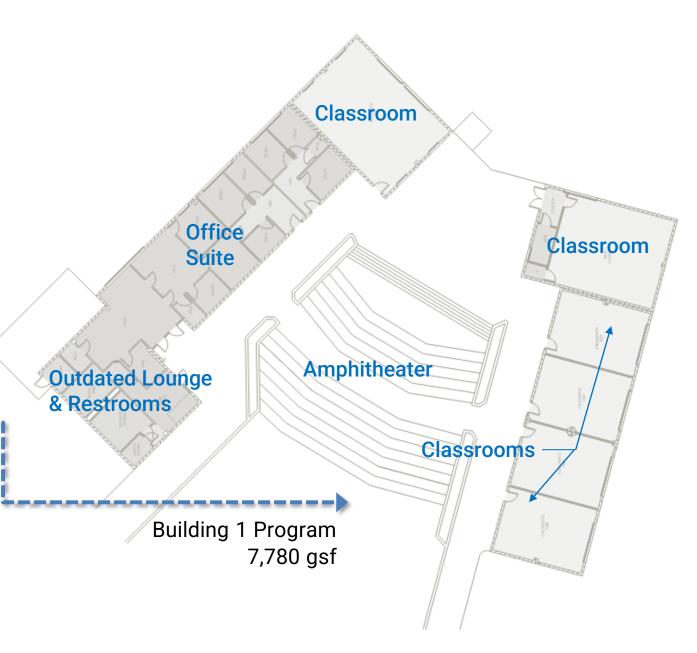

# 6.05.19 BUILDING 01 EXISTING PLAN

### **Enhanced** Classrooms **New Sim Labs Remodeled Offices New Lounge** Renovated Restrooms **Exterior Grounds** Improvements for **Amphitheater**