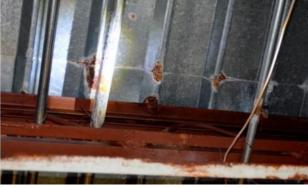

Evidence of Leaks

Rust on Deck

**Rust on Connection Joists** 

Cracks & Gaps at Windowsills & Poorly Cast Sill

Typical Exterior Wall Pack with Damaged Mount