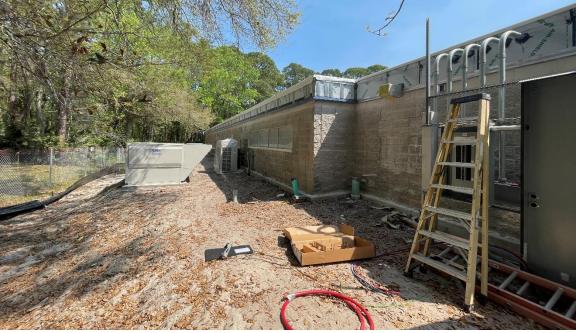

# 11.16.20 CONSTRUCTION NOTICE TO PROCEED

- Verification of Existing Conditions.
   Conditions of structure of the modular buildings was the biggest uncertainty for cost, scope, and time.
- Some of the biggest concerns were:
  - Condition of perimeter channel and condition of under-slab support beams.
  - Ability to demo roofing system and keep bar joist / other elements intact.
  - Installation of new sanitary system
  - Perimeter fascia elements